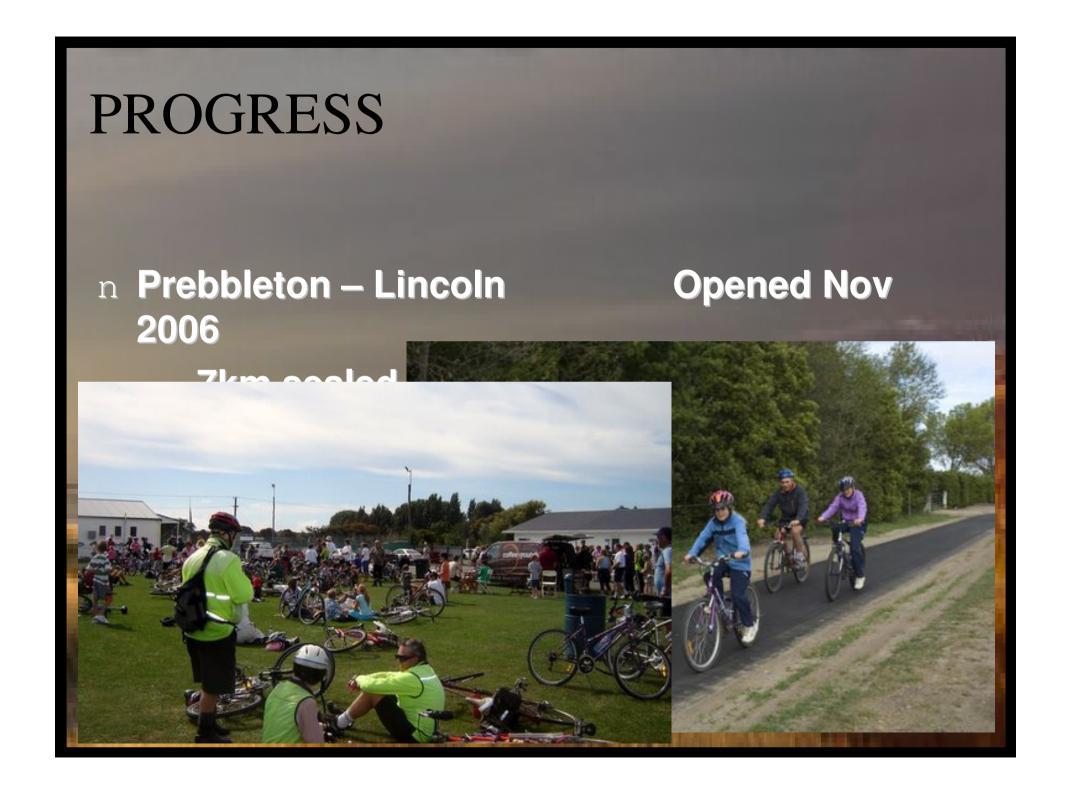

## ROUTE

n Hornby - Prebbleton
n Prebbleton - Lincoln
n Lincoln - Motukarara
n Motukarara - Catons
Bay

n Catons Bay - Little

River