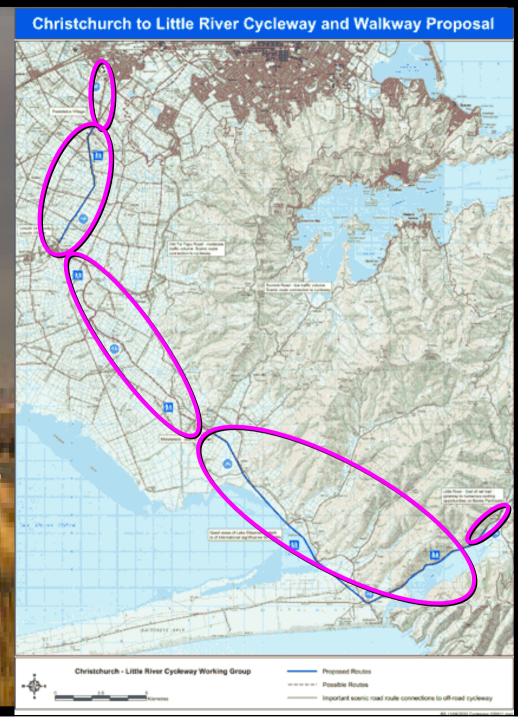

## ROUTE

n Hornby - Prebbleton
n Prebbleton - Lincoln
n Lincoln - Motukarara
n Motukarara - Catons
Bay

n Catons Bay - Little

River