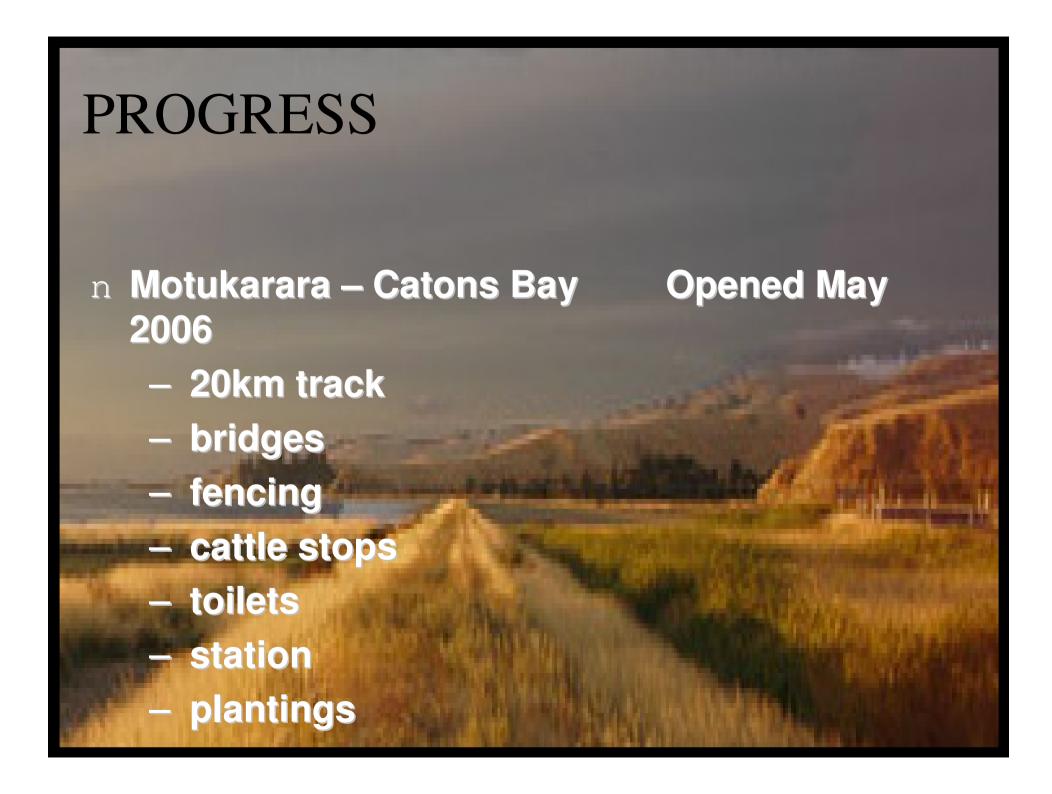

## ROUTE

n Hornby - Prebbleton
n Prebbleton - Lincoln
n Lincoln - Motukarara
n Motukarara - Catons
Bay

n Catons Bay - Little

River